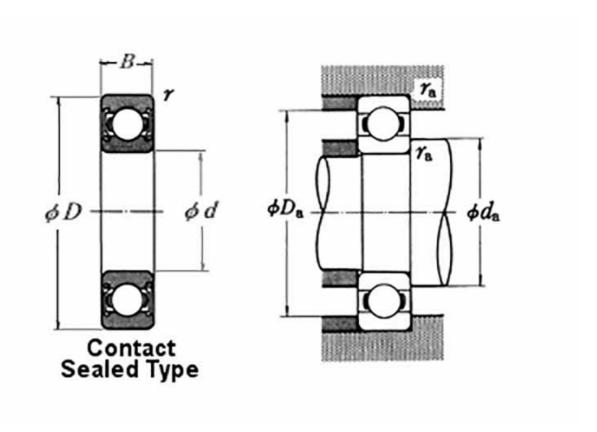

## **Basic dimensions**

| Inner diameter [d] | 10.00 | mm |
|--------------------|-------|----|
| Width [B]          | 9.00  | mm |
| Outer diameter [D] | 30.00 | mm |

## Other data

Seal type Contact Sealed 2RS

Clearance C3